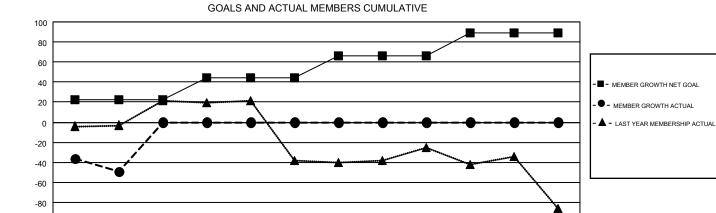

## Multiple District 29

**LOCATION: WEST VIRGINIA** 

**OPEN** 

| Clubs         |               |           |               | Members               |                           |                         |                                                    |  |
|---------------|---------------|-----------|---------------|-----------------------|---------------------------|-------------------------|----------------------------------------------------|--|
|               | RESULTS FOR   | 2019-2020 |               | RESULTS FOR 2019-2020 |                           |                         |                                                    |  |
| QUARTER       | NEW CLUB GOAL | NEW CLUBS | DROPPED CLUBS | QUARTER               | MEMBER GROWTH NET<br>GOAL | MEMBER GROWTH<br>ACTUAL | DROPPED<br>MEMBERS ACTUAL<br>(including transfers) |  |
| JULY/AUG/SEPT | 1             | 0         | 1             | JULY/AUG/SEPT         | 22                        | 63                      | 105                                                |  |
| OCT/NOV/DEC   | 0             | 0         | 0             | OCT/NOV/DEC           | 22                        | 0                       | 0                                                  |  |
| JAN/FEB/MAR   | 1             | 0         | 0             | JAN/FEB/MAR           | 22                        | 0                       | 0                                                  |  |
| APR/MAY/JUNE  | 1             | 0         | 0             | APR/MAY/JUNE          | 23                        | 0                       | 0                                                  |  |