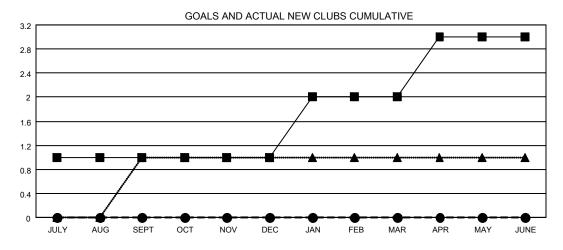

## Multiple District 29

**LOCATION: WEST VIRGINIA** 

**OPEN** 

| Clubs         |               |           |               | Members               |                           |                         |                                                    |  |
|---------------|---------------|-----------|---------------|-----------------------|---------------------------|-------------------------|----------------------------------------------------|--|
|               | RESULTS FOR   | 2019-2020 |               | RESULTS FOR 2019-2020 |                           |                         |                                                    |  |
| QUARTER       | NEW CLUB GOAL | NEW CLUBS | DROPPED CLUBS | QUARTER               | MEMBER GROWTH NET<br>GOAL | MEMBER GROWTH<br>ACTUAL | DROPPED<br>MEMBERS ACTUAL<br>(including transfers) |  |
| JULY/AUG/SEPT | 1             | 0         | 1             | JULY/AUG/SEPT         | 22                        | 63                      | 105                                                |  |
| OCT/NOV/DEC   | 0             | 0         | 0             | OCT/NOV/DEC           | 22                        | 0                       | 0                                                  |  |
| JAN/FEB/MAR   | 1             | 0         | 0             | JAN/FEB/MAR           | 22                        | 0                       | 0                                                  |  |
| APR/MAY/JUNE  | 1             | 0         | 0             | APR/MAY/JUNE          | 23                        | 0                       | 0                                                  |  |